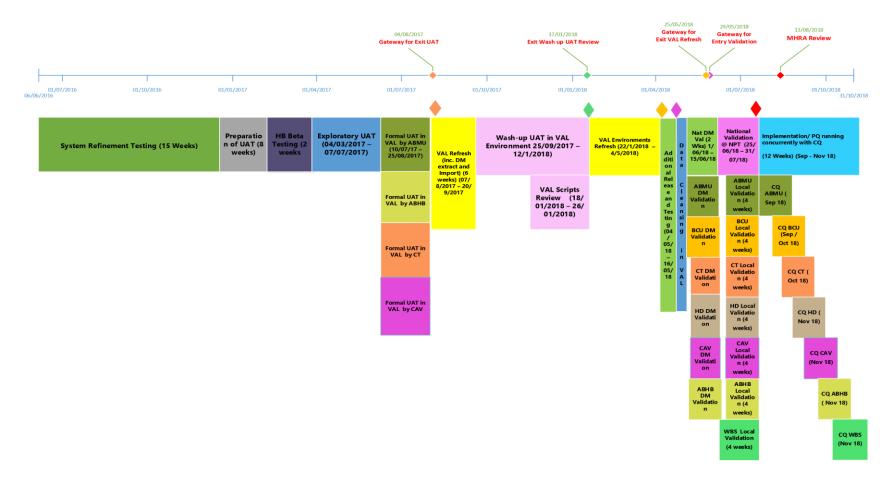

To date, ABUHB, have incrementally implemented the following laboratory disciplines: Haematology, Bio-Chemistry, Microbiology, Cytology, Histopathology and Mortuary. The outstanding discipline for ABUHB is Blood Transfusion. This remains an outstanding item for all Health Boards in Wales. The attached document illustrates the implementation path for Blood Transfusion onto LIMS and ABUHBs place in this implementation order across Wales.

The Health Board will require delivery of an All Wales Pathology Legacy Data Repository before being able to decommission the two local systems. NWIS are in the planning and design stage for this.

| ACTIVITY                   | START      | END        | NOTES                                                                    |
|----------------------------|------------|------------|--------------------------------------------------------------------------|
| All Wales HB UAT           | 03/04/2017 | 02/06/2017 | All Health Board finished UAT finished testing 02/06/2017                |
| VAL Environment<br>Refresh | 04/08/2017 | 25/09/2017 | Refresh the VAL from PROD Environment (including other associated works) |

| TelePath and<br>Masterlab (Data<br>Migration) data<br>extraction import | 11/09/2017 | 25/09/2017 | Verification required prior to Validation extract                                                                                                                                               |
|-------------------------------------------------------------------------|------------|------------|-------------------------------------------------------------------------------------------------------------------------------------------------------------------------------------------------|
| Washup UAT                                                              | 25/09/2017 | 12/01/2018 | <ul> <li>Finish the HBs Testing</li> <li>Testing in Patch .28</li> <li>Testing of Quarantine of Pack</li> </ul>                                                                                 |
| Gateway review for exit washup UAT                                      | 17/01/2018 | 17/01/2018 | <ul> <li>UAT sign off by Health Board</li> <li>Validation Docummentation in Haemonetics</li> <li>Validation Scripts &amp; URS signed off</li> <li>Other Docs regards to Environments</li> </ul> |
| Dry Run Validatin<br>Scripts                                            | 18/01/2018 | 26/01/2018 | Dry Run the Validation Scripts at NPT                                                                                                                                                           |
| VAL Environment<br>Refresh                                              | 22/01/2018 | 04/05/2018 | Environment refresh in Prod and VAL                                                                                                                                                             |

- INTERNAL -

| Gateway for Exit VAL<br>Refresh | 08/05/2018 | 08/05/2018                     | Review the Test outcome in Refreshed VAL: |
|---------------------------------|------------|--------------------------------|-------------------------------------------|
|                                 |            |                                | Non-BT Regression                         |
|                                 |            |                                | BT Regression                             |
|                                 |            |                                | UAT Supplementay Testing                  |
| Additional Release and          | 00/05/2010 | 27/05/2010                     | Agreed any outstanding issue from UAT     |
| Testing 09/05/2018              | 27/05/2018 | Testing the additional release |                                           |

| ACTIVITY                        | START      | END        | NOTES                                                                            |
|---------------------------------|------------|------------|----------------------------------------------------------------------------------|
|                                 |            |            | <ul><li>Create Supplementary Report</li><li>Interrim Validation Report</li></ul> |
| Gateway for entry<br>Validation | 29/05/2018 | 29/05/2018 | Review the Supplementary Test Report.                                            |

Filename

| Data Cleansing in RVAL                   | 30/05/2018 | 31/05/2018 | data cleared from RVAL in readiness for Validation                                       |
|------------------------------------------|------------|------------|------------------------------------------------------------------------------------------|
| Data Migration<br>Validation             | 1/06/2018  | 15/06/2018 | National & Local Data Migration Validation (DM Technical Validation & Record comparison) |
| National Validation                      | 18/06/2018 | 20/07/2018 | Running written validation scripts at Neath Test Lab leaded by Barbara<br>Sullivan       |
| Local Validation                         | 16/06/2018 | 10/08/2018 | Local Validation inc. Analyser interface, Haemonetics, Additional local validation, WCP  |
| MHRA Visit                               | 13/08/2018 | 15/08/2018 | MHRA Visit (3 Days)                                                                      |
| Data Migration Go<br>Live top up extract | 16/08/2018 | 19/08/2018 |                                                                                          |
| ABMU Go-Live                             | 20/08/2018 | 31/08/2018 |                                                                                          |

Filename

16 Eff-DT-/06/ 13

| Data Migration Go<br>Live top up extract | 1/09/2018  | 2/09/2018  |  |
|------------------------------------------|------------|------------|--|
| BCU Go-Live                              | 3/09/2018  | 14/09/2018 |  |
| Data Migration Go<br>Live top up extract | 15/09/2018 | 16/09/2018 |  |

| ACTIVITY                                 | START      | END        | NOTES |
|------------------------------------------|------------|------------|-------|
| CT Go-Live                               | 17/09/2018 | 28/09/2018 |       |
| Data Migration Go<br>Live top up extract | 29/09/2018 | 30/09/2018 |       |

Filename

| HD Go-Live                               | 01/10/2018 | 12/10/2018 |  |
|------------------------------------------|------------|------------|--|
| Data Migration Go<br>Live top up extract | 13/10/2018 | 14/10/2018 |  |
| CAV Go-Live                              | 15/10/2018 | 26/10/2018 |  |
| Data Migration Go<br>Live top up extract | 27/10/2018 | 28/10/2018 |  |
| ABHB Go-Live                             | 29/10/2018 | 09/11/2018 |  |
| WBS Go-Live                              | 12/11/2018 | 23/11/2018 |  |